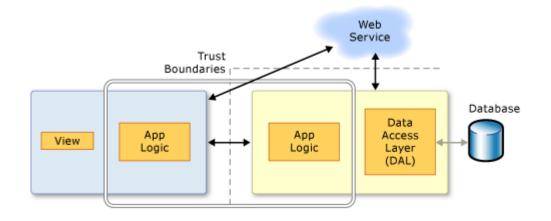

## **System Architecture**

- Presentation: Silverlight 5
- Communication: WCF RIA Service
- Middle tier: ADO.NET Entity Framework
- Data Base: SQL Server